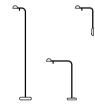

Design By Ichiro Iwasaki

Wall lamp. Design by Ichiro Iwasaki. Wall light which provides passageways with ambient illumination via indirect light. Available in white, black, cream and green matt finishes.