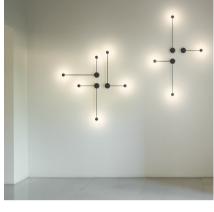

Design By Ichiro Iwasaki

Wall lamp. Design by Ichiro Iwasaki. Wall light which provides passageways with ambient illumination via indirect light. Available in white, black, cream and green matt finishes.

### Lighting effect

### **General Lighting**

Lamp that emits an upward or backward beam that is reflected by the ceiling or wall.

> 46.35% CG

900.00

192.66