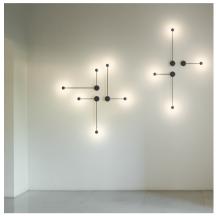

Design By Ichiro Iwasaki

Wall lamp. Design by Ichiro Iwasaki. Wall light which provides passageways with ambient illumination via indirect light. Available in white, black, cream and green matt finishes.

### Lighting effect

### **General Lighting**

Lamp that emits an upward or backward beam that is reflected by the ceiling or wall.

> 46.35% CG

900.00

192.66