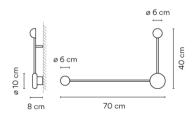

On/ Off

Instalation type

Surface Canopy

Materials

Head: Aluminium Base: Zamak

Diffuser: Polycarbonate

Rods: Steel

Light source 2 x LED 4,48W 350mA

LED CRI>90 905.9 lm 100.66

2700 K

Driver CC - Constant Current 350

100~240 V 50/60 HZ

↓ F LED [P20]

Bi-volt 50-60Hz

**Application** 

Wall Lamps